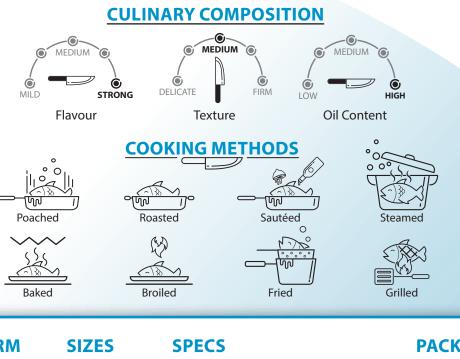

# SINBAD Platinum SOCKEYE SALMON

SINBAD Platinum *Wild Caught* Sockeye Salmon are harvested from the finest raw materials, are naturally preserved and are produced in North America. Sockeye Salmon have a robust flavor, a medium texture and high oil content. Sockeye Salmon is reputed for its crimson red meat color that stays brilliant when cooked. Wild caught Sockeye offers the ultimate "true" Salmon flavor and is very high in Omega-3 Fatty oils.