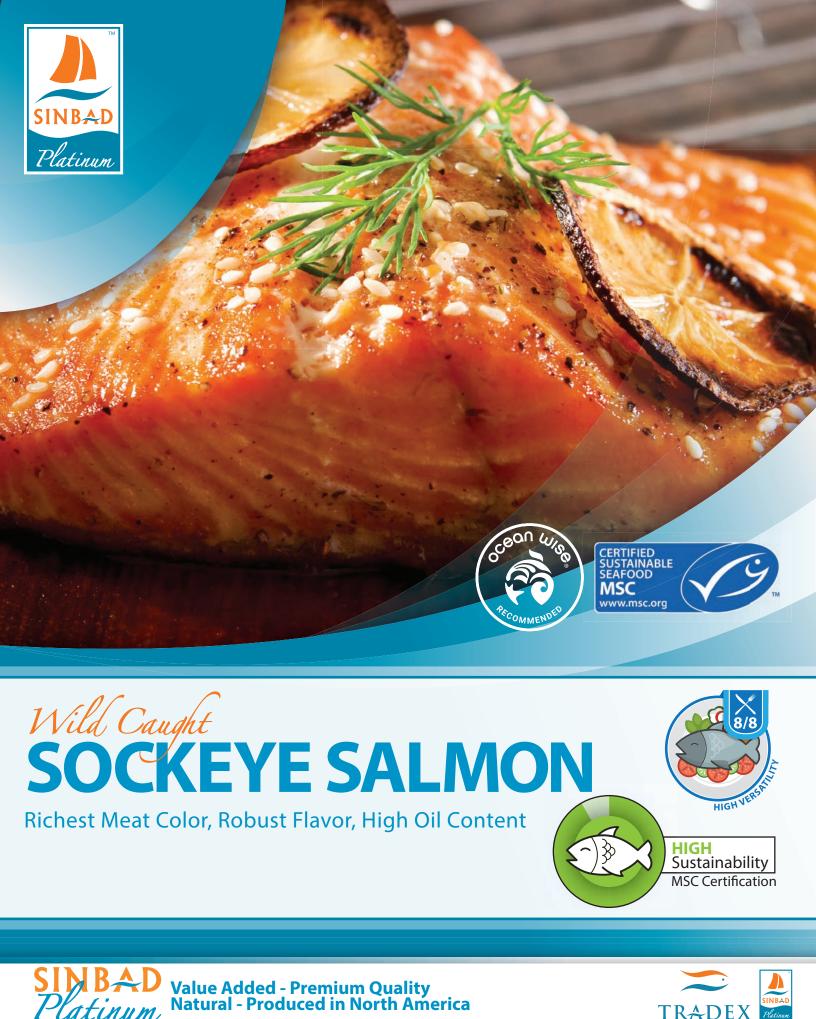

# SINBAD Platinum SOCKEYE SALMON

SINBAD Platinum *Wild Caught* Sockeye Salmon are harvested from the finest raw materials, are naturally preserved and are produced in North America. Sockeye Salmon have a robust flavor, a medium texture and high oil content. Sockeye Salmon is reputed for its crimson red meat color that stays brilliant when cooked. Wild caught Sockeye offers the ultimate "true" Salmon flavor and is very high in Omega-3 Fatty oils.

## **TARGET APPLICATIONS**

- Buffets
- Center of Plate
- Staff Meal Solutions

### **FEATURES & BENEFITS**

- High in Omega-3 Fatty Acids
- Finest Quality Raw Materials
- Processed in North America
- Naturally Preserved
- 100% Net Weight Guarantee

| FORM     | SIZES         | SPECS                                     | PACK   |
|----------|---------------|-------------------------------------------|--------|
| Portions | 4oz, 6oz, 8oz | IVP, Skin-On 🏼 🌝 🖚                        | 1x10   |
| Portions | 4oz, 6oz, 8oz | IVP, Skinless 🤣 🖚                         | 1x10   |
| Portions | 7oz           | IVP, Skin-On 🏼 🌮 🐔                        | 1x25   |
| Fillets  | 1-3lb         | PBO, V/P 🤣 🛜                              | 1x10   |
| Fillets  | 2-3lb         | IVP, Skin-On, Boneless, Single Frozen 🤣 🤅 | 🔊 1x25 |
| Fillets  | 1-3lb         | IVP, Skin-on, Boneless 🧭 🖚                | 1x25   |
|          |               |                                           |        |